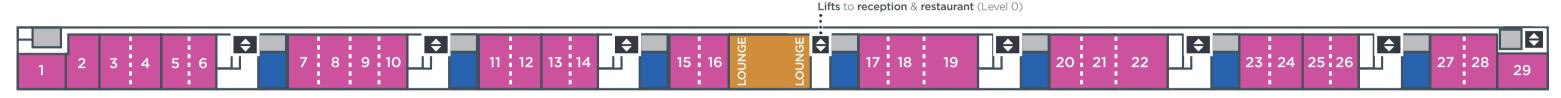

# Meeting & training rooms

Levels 0 & 2

Large single room: 3, 4, 5, 7, 8, 9, 11, 12, 13, 15, 16, 17, 18, 20, 21, 23, 24, 25, 27, 28, 29 Small single room: 6, 10, 14, 26

Large double room: 3+4, 7+8, 8+9, 11+12, 15+16, 17+18, 20+21, 23+24, 27+28 Small double room: 5+6, 9+10, 13+14, 19, 22, 25+26

## Level 2

- Lounge: 2,163 sq ft
- Lounge capacity: 90 people

### Level 0

- Lounge: 4,456 sq ft
- Lounge capacity: up to 300 people
- Restaurant: 4,886 sq ft