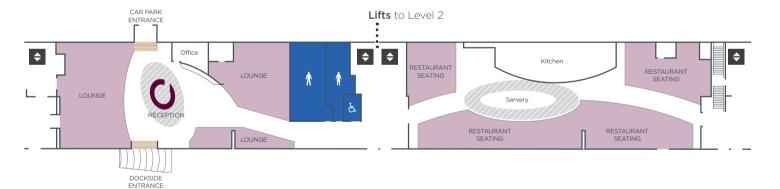

### Reception

- Direct access to car park
- Internet stations
- Lounge area with self-service coffee machines

#### Restaurant

• Seated restaurant for 250 people

### Passenger lift dimensions & weight loading

- Lift size: 3.6 ft (w) x 2.9 ft (d) x 6.9 ft (h)
- Door size: 3.6 ft (w) x 6.8 ft (h)
- Weight loading: 2,976 lbs

Key

Partition wall

Toilets

Male

Female

& Accessible